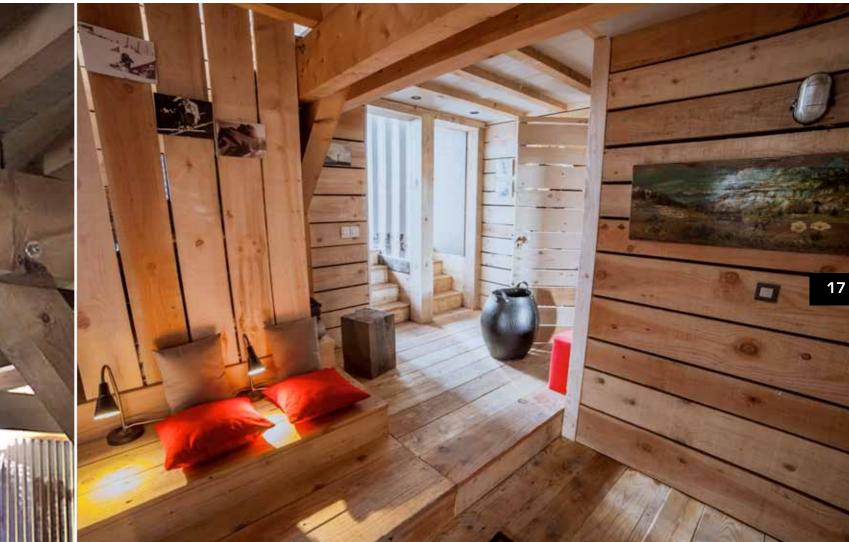

# **LÀ HAUT**Rustic & chic

Contemporary and « home-made » furniture, traditionnal items... Here is a subtile mixing of raw, natural and industrial matter but also sweetie and warm stuff.

Là Haut, the decorating is full of contrasts which makes it unique.