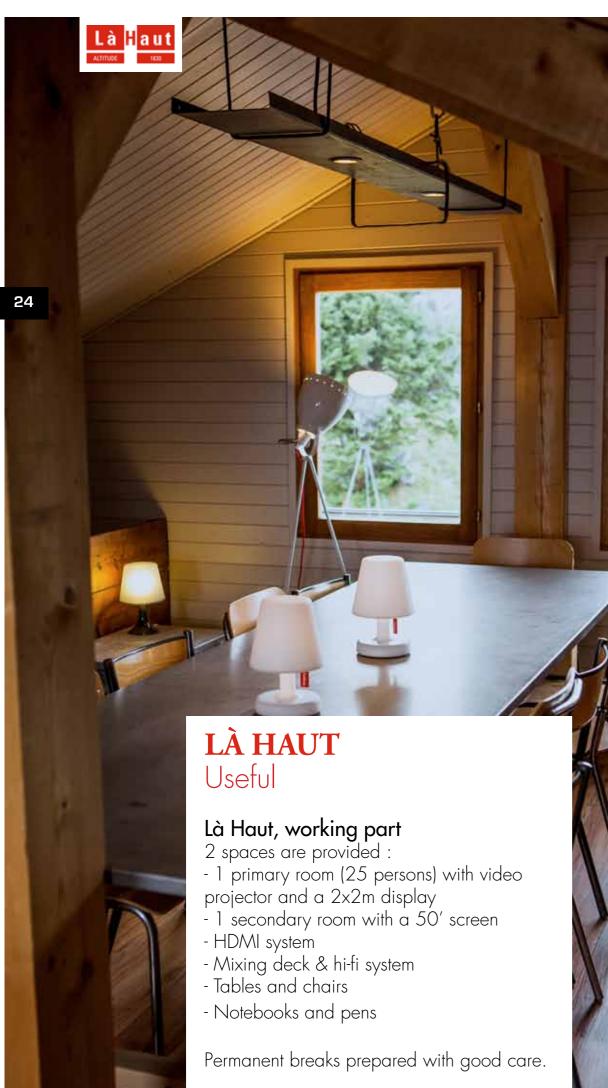

LÀ HAUT The idea

5

**Là Haut** started with meetings, discoveries and passion.

It is a simple but authentic place, far from crowd and noise... it is a cosy location, surronded by nature.

Là Haut is made of a comfortable refuge and two unusual accommodations. It is also a new mountain way of life.

But Là Haut is also a human adventure and we want to thank every one who has participated, every day, in this special adventure... those who are writting the story with us, Là Haut.

را

Team AZO



www.lahaut.ne









# **LÀ HAUT**Rustic & chic

Contemporary and « home-made » furniture, traditionnal items... Here is a subtile mixing of raw, natural and industrial matter but also sweetie and warm stuff.

Là Haut, the decorating is full of contrasts which makes it unique.



















Là Haut, individual duvet, pillow, poncho and towel are provided.

Please remind to carry:

- Warm and waterproof clothing
- Walking shoes
- Sunglasses and sunscreenSwimsuit (for sauna and nordic bath)

Capacity
Maximum 28 persons in day use
Maximum 20 persons at tnigh (shelters included)

Là Haut is equipped with first aid kit : medecine, automatic defibrillator, direct telephone line.



www.lahaut.net









Once used during polar explorations, our two shelters were reorganized and decorated in such a way as to recreate the polar explorations' atmosphere but in a very cosy way.

With their exceptionnal views on the Mont-Blanc or on the lake of Annecy, you will be immersed in the nature.

For one or two persons, in addition to the refuge or independently, join to live an incredible e