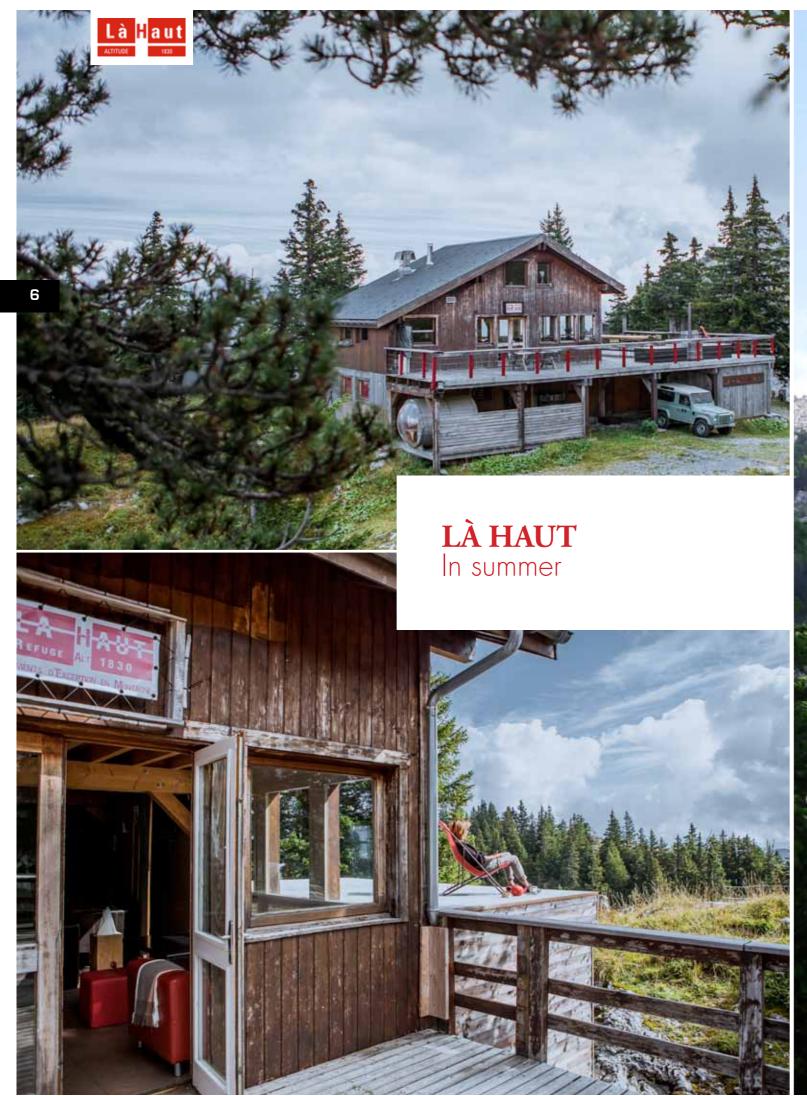

# **LÀ HAUT**Rustic & chic

Contemporary and « home-made » furniture, traditionnal items... Here is a subtile mixing of raw, natural and industrial matter but also sweetie and warm stuff.

Là Haut, the decorating is full of contrasts which makes it unique.