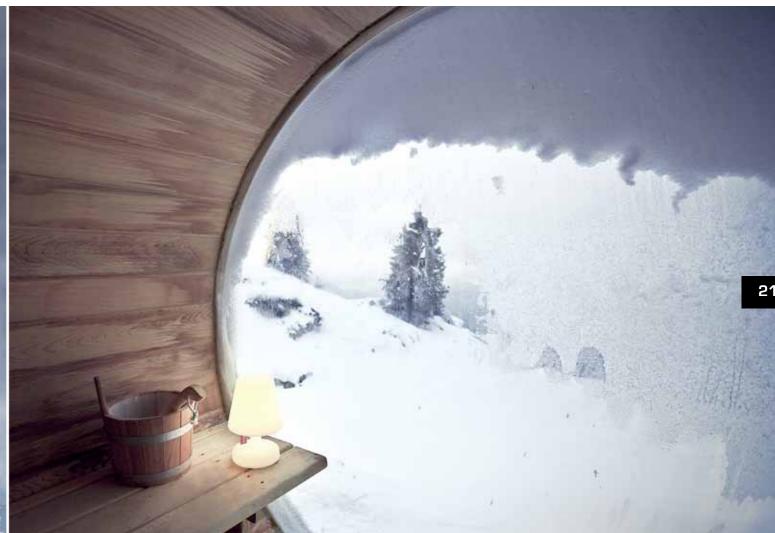

Là Haut is equipped with first aid kit : medecine, automatic defibrillator, direct telephone line.

www.lahaut.net

Once used during polar explorations, our two shelters were reorganized and decorated in such a way as to recreate the polar explorations' atmosphere but in a very cosy way.

With their exceptionnal views on the Mont-Blanc or on the lake of Annecy, you will be immersed in the nature.

For one or two persons, in addition to the refuge or independently, join to live an incredible experience!