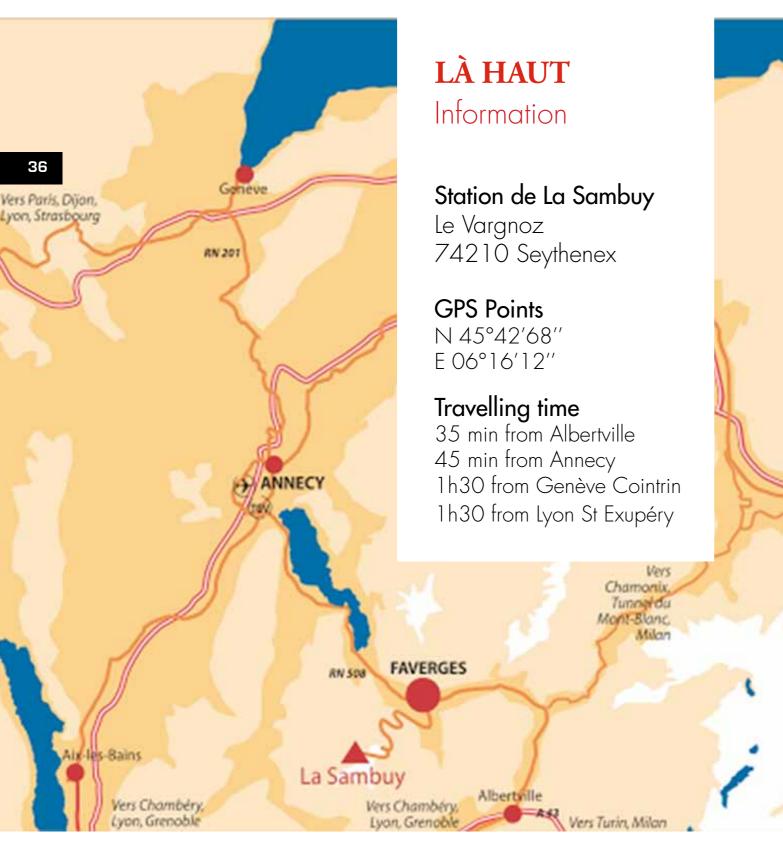

nd mitten in winter... 100% convivial atmosphere.









# Gastronomy & Way of life

intense relaxing moment.

**INDOOR ACTIVITIES** 

Well-being

- **Œnology**: a sommelier offers you to discover the wines of the alpine Arc.

#### Original

- Iconic evening: Flash back in the '80s with the screening of « Apocalypse Snow » short films collection. Regis Rolland, the principal actor but also a snowboarding pioneer in France, will host the night. A great evening with a personality who marks his time...

#### Art

- Sculpture / Modeling: two professionals of «La Petite Académie» will supervise you to create statuette inspired by Alberto Giacometti work. The activity is declinable with oil paints, drawing, stitching...

For more activities or information, contact us: contact@lahaut.net!









#### **CONTACT**

+33 4 50 44 68 59 +33 4 79 32 69 29 contact@lahaut.net

#### **WEB**

www.lahaut.net

Là Haut : Le Refuge & Les Shelters

■ La\_haut74

**in** Là Haut

#### **PARTNERS**

www.savoie-mont-blanc.com www.lasambuy.com