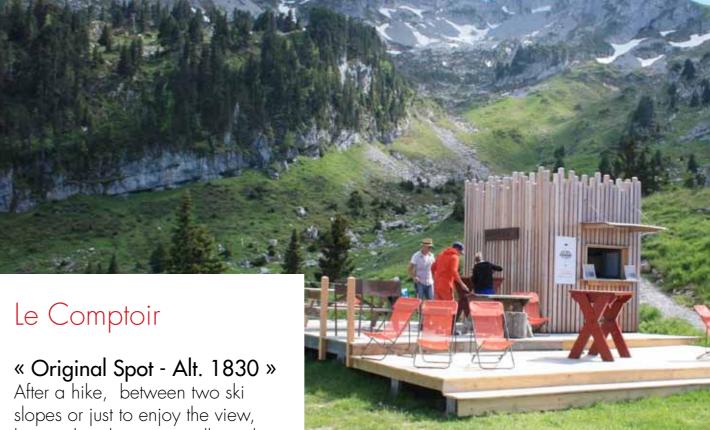

# LÀ HAUT « Le Comptoir »

In partnership with the famous brand Opinel, **Le** products and also cool or

Comptoir offers, in summer or winter, a wide range of knifes. There, you will find snacks made with regional hot drinks.

Convivial lively place, where it is good to meet, you can enjoy our panoramic terrace. It is the perfect place to relax between two ski slopes or after a hike.

Le Comptoir is open everyday during French shoool holidays (summer and winter) and also every weekends in winter.

Join us to savour our famous « Hot Diot » and to discover the « Monumental Opinel » that decorates Le Comptoir.