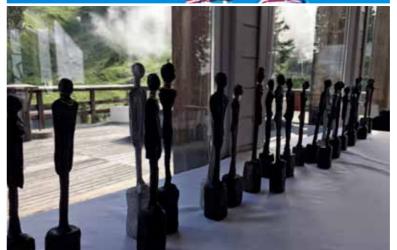

#### Art

- Sculpture / Modeling: two professionals of «La Petite Académie» will supervise you to create statuette inspired by Alberto Giacometti work. The activity is declinable with oil paints, drawing, stitching...