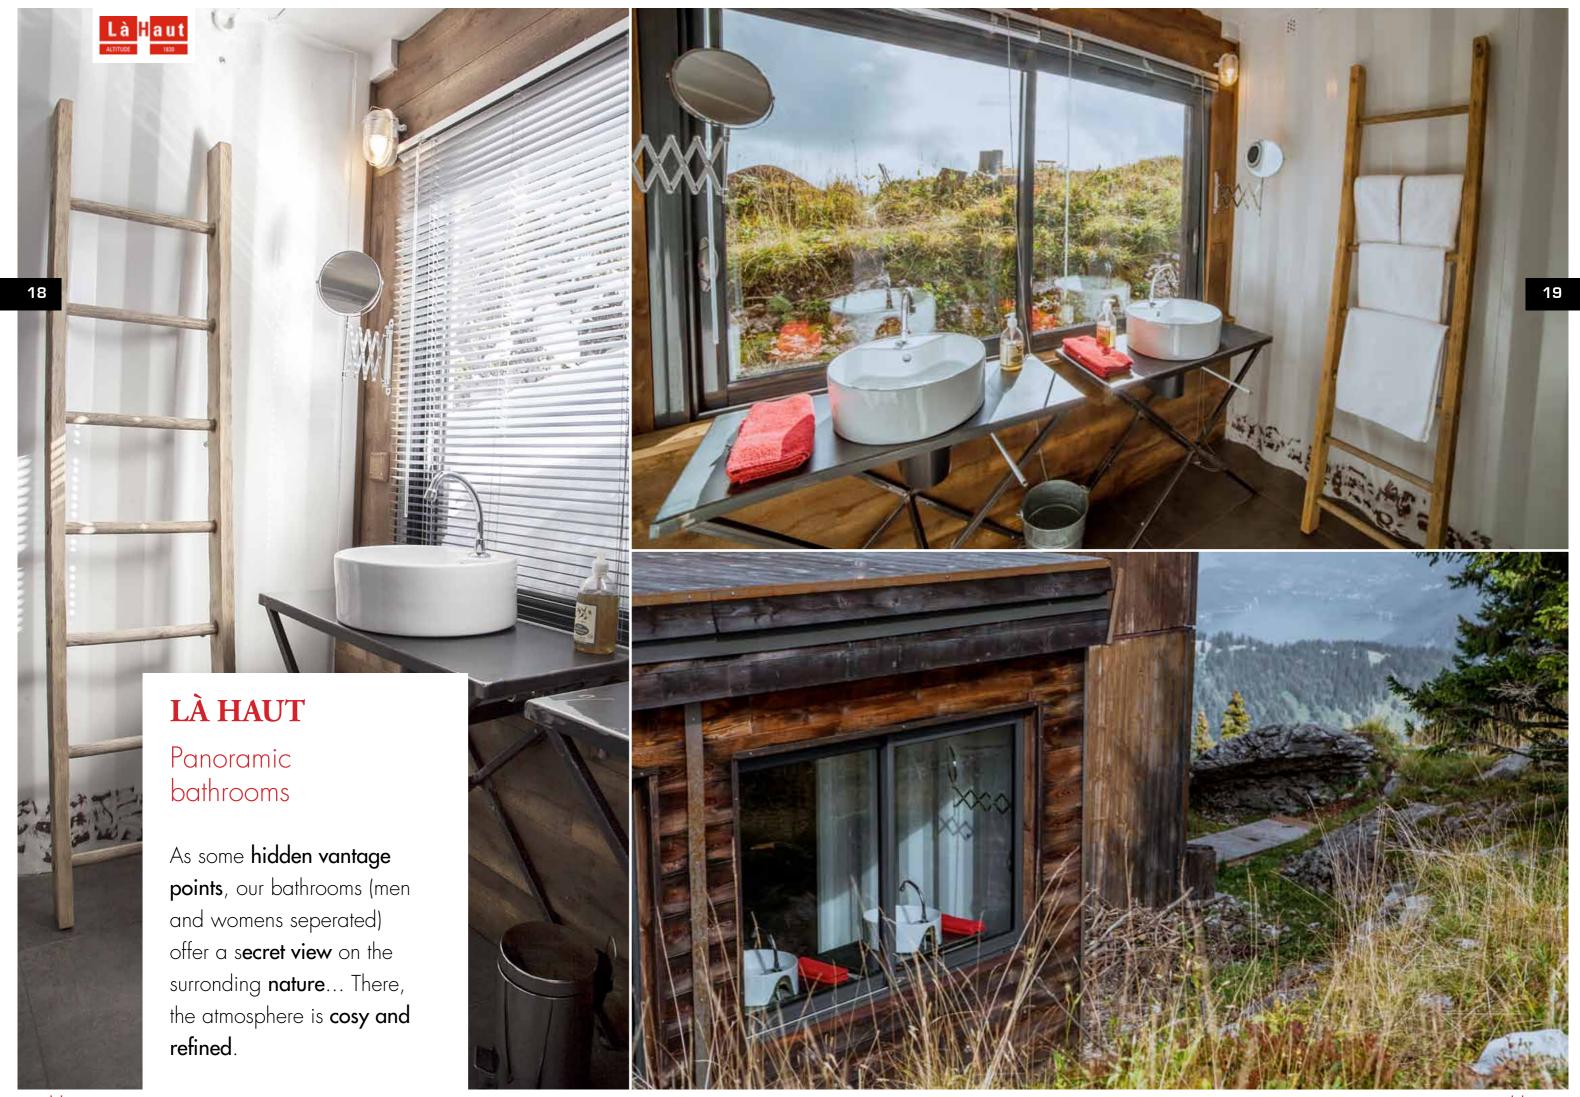

# **LÀ HAUT**Rustic & chic

Contemporary and « home-made » furniture, traditionnal items... Here is a subtile mixing of raw, natural and industrial matter but also sweetie and warm stuff.

Là Haut, the decorating is full of contrasts which makes it unique.