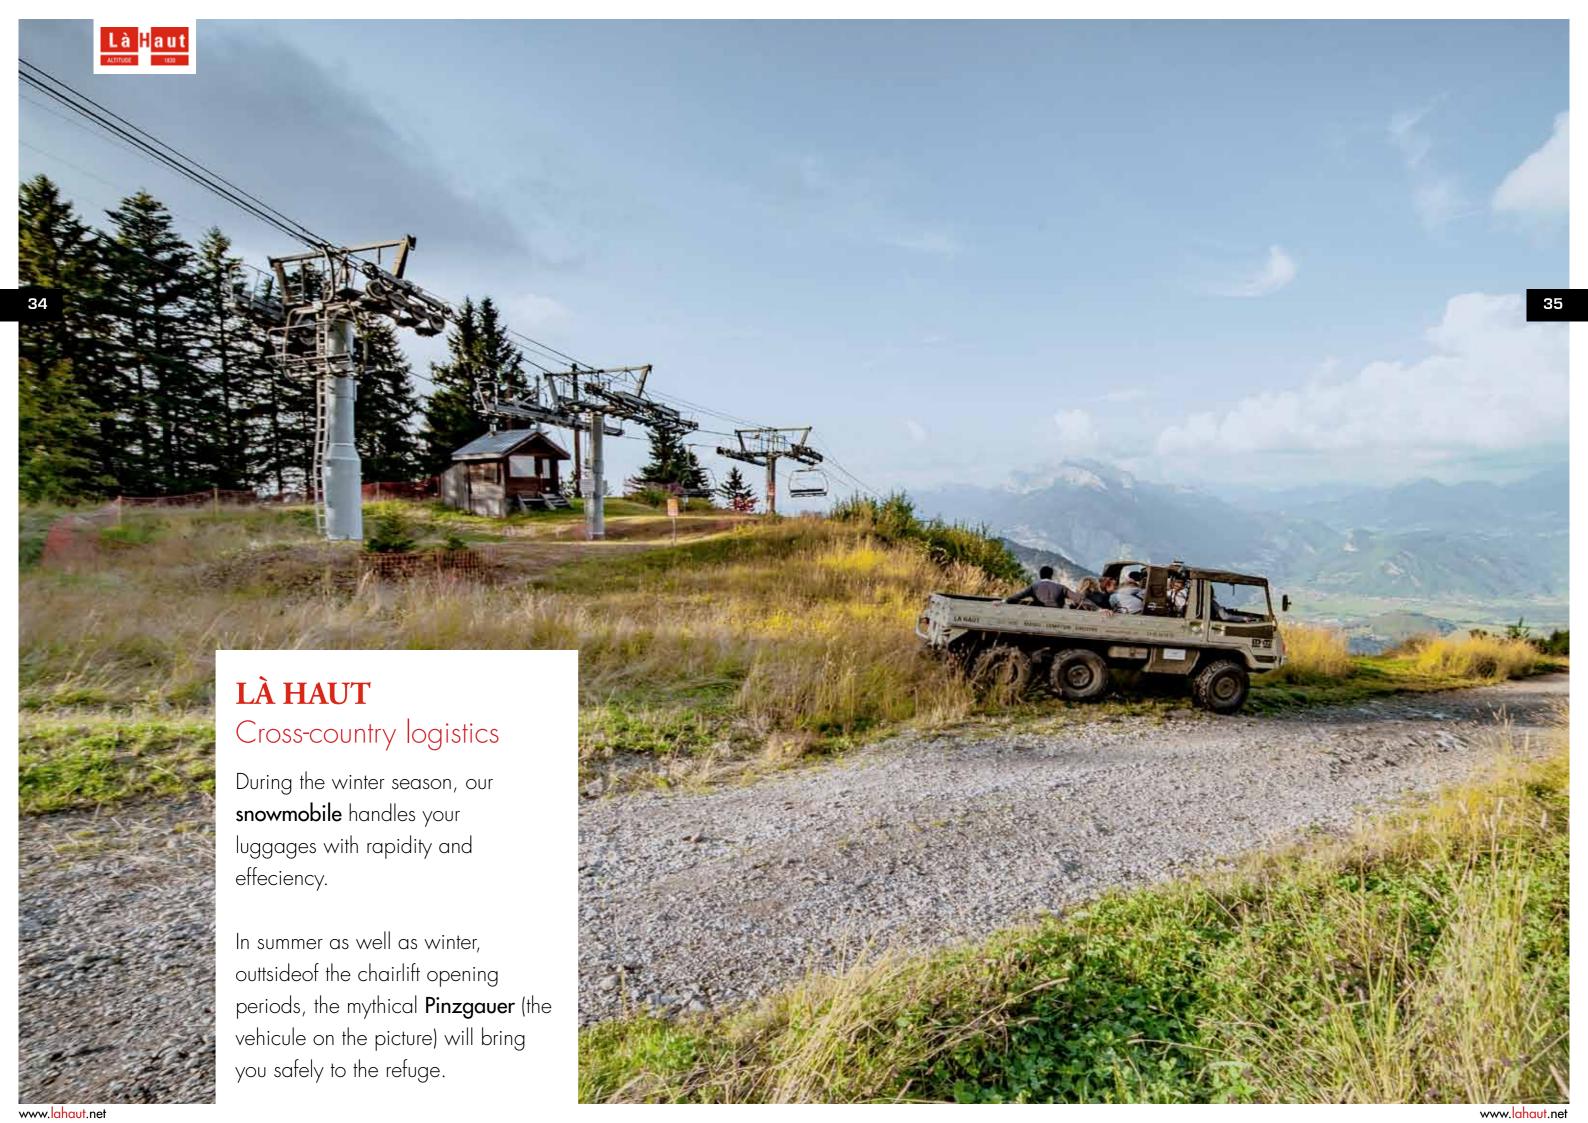

Là Haut is equipped with first aid kit : medecine, automatic defibrillator, direct telephone line.

www.lahaut.net

Once used during polar explorations, our two shelters were reorganized and decorated in such a way as to recreate the polar explorations' atmosphere but in a very cosy way.