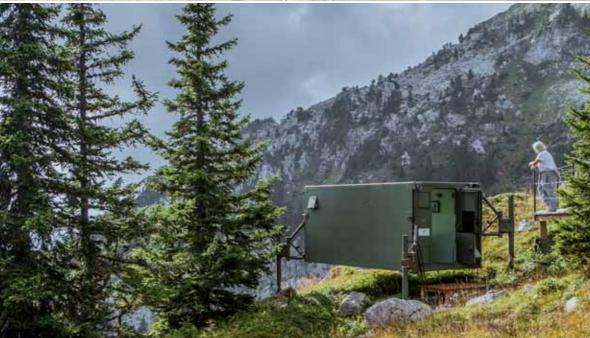

Là Haut is equipped with first aid kit : medecine, automatic defibrillator, direct telephone line.

www.lahaut.net

Once used during polar explorations, our two shelters were reorganized and decorated in such a way as to recreate the polar explorations' atmosphere but in a very cosy way.

With their exceptionnal views on the Mont-Blanc or on the lake of Annecy, you will be immersed in the nature.

For one or two persons, in addition to the refuge or independently, join to live an incredible experience!

#### « Feels like home, Là Haut \*»

What if Là Haut became your holiday residence? Quickly enquire to share new exceptionnal moments Là Haut...

« Original Experience »

Spend a night in a polar explorator's shoes. A good way to enjoy fresh air, nature and stunning view.