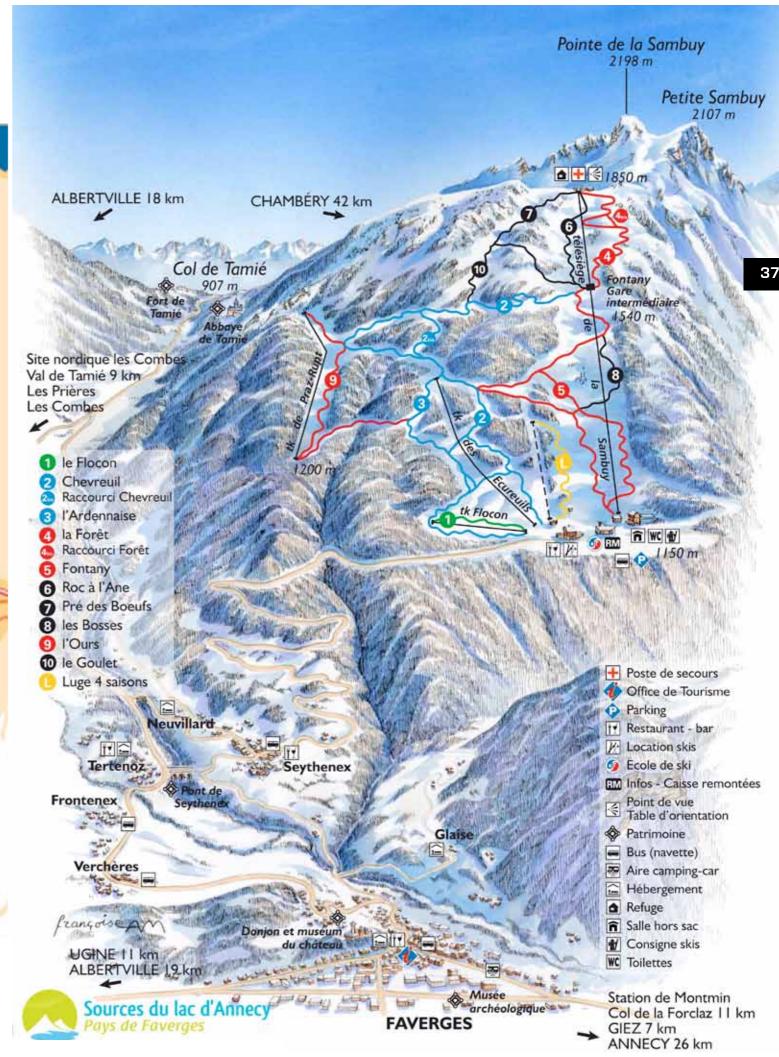

mitten in winter... 100% convivial atmosphere.









# Gastronomy & Way of life

intense relaxing moment.

**INDOOR ACTIVITIES** 

Well-being

- **Œnology**: a sommelier offers you to discover the wines of the alpine Arc.

#### Original

- Iconic evening: Flash back in the '80s with the screening of « Apocalypse Snow » short films collection. Regis Rolland, the principal actor but also a snowboarding pioneer in France, will host the night. A great evening with a personality who marks his time...

#### Art

- Sculpture / Modeling: two professionals of «La Petite Académie» will supervise you to create statuette inspired by Alberto Giacometti work. The activity is declinable with oil paints, drawing, stitching...

For more activities or information, contact us: contact@lahaut.net!









#### **CONTACT**

+33 4 50 44 68 59 +33 4 79 32 69 29 contact@lahaut.net

#### **WEB**

www.lahaut.net

Là Haut : Le Refuge & Les Shelters

■ La\_haut74

**in** Là Haut

#### **PARTNERS**

www.savoie-mont-blanc.com www.lasambuy.com