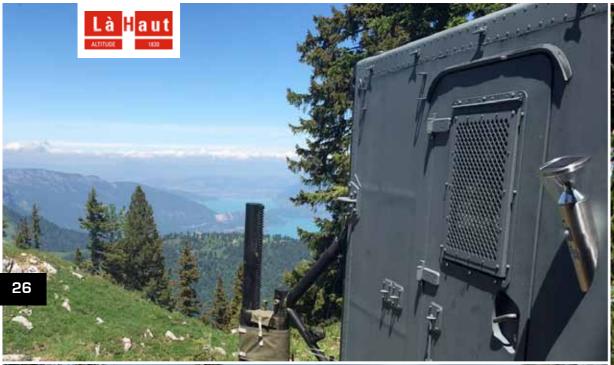

Là Haut is equipped with first aid kit : medecine, automatic defibrillator, direct telephone line.

www.lahaut.net

Once used during polar explorations, our two shelters were reorganized and decorated in such a way as to recreate the polar explorations' atmosphere but in a very cosy way.

With their exceptionnal views on the Mont-Blanc or on the lake of Annecy, you will be immersed in the nature.

For one or two persons, in addition to the refuge or independently, join to live an incredible experience!