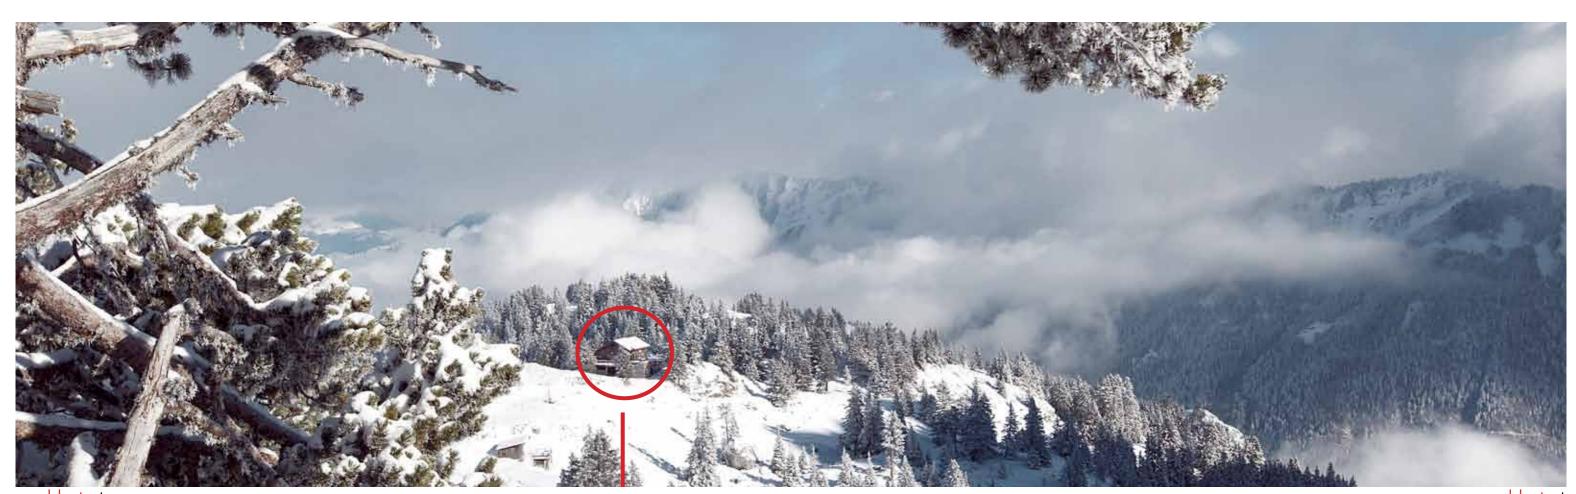

Là Haut is equipped with first aid kit : medecine, automatic defibrillator, direct telephone line.

www.lahaut.net

Once used during polar explorations, our two shelters were reorganized and decorated in such a way as to recreate the polar explorations' atmosphere but in a very cosy way.

With their exceptionnal views on the Mont-Blanc or on the lake of Annecy, you will be immersed in the nature.

For one or two persons, in addition to the refuge or independently, join to live an incredible experience!