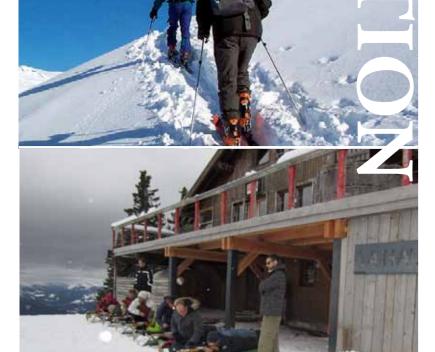

Là Haut is equipped with first aid kit : medecine, automatic defibrillator, direct telephone line.

www.lahaut.net

Once used during polar explorations, our two shelters were reorganized and decorated in such a way as to recreate the polar explorations' atmosphere but in a very cosy way.

With their exceptionnal views on the Mont-Blanc or on the lake of Annecy, you will be immersed in the nature.

For one or two persons, in addition to the refuge or independently, join to live an incredible experience!

#### « Feels like home, Là Haut \*»

What if Là Haut became your holiday residence? Quickly enquire to share new exceptionnal moments Là Haut...

« Original Experience »

Spend a night in a polar explorator's shoes. A good way to enjoy fresh air, nature and stunning view.