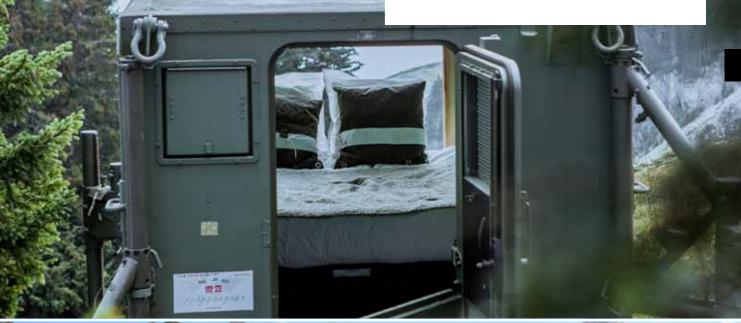

Là Haut is equipped with first aid kit : medecine, automatic defibrillator, direct telephone line.

www.lahaut.net

Once used during polar explorations, our two shelters were reorganized and decorated in such a way as to recreate the polar explorations' atmosphere but in a very cosy way.

With their exceptionnal views on the Mont-Blanc or on the lake of Annecy, you will be immersed in the nature.

For one or two persons, in addition to the refuge or independently, join to live an incredible experience!

#### « Feels like home, Là Haut \*»

What if Là Haut became your holiday residence? Quickly enquire to share new exceptionnal moments Là Haut...

« Original Experience »

Spend a night in a polar explorator's shoes. A good way to enjoy fresh air, nature and stunning view.