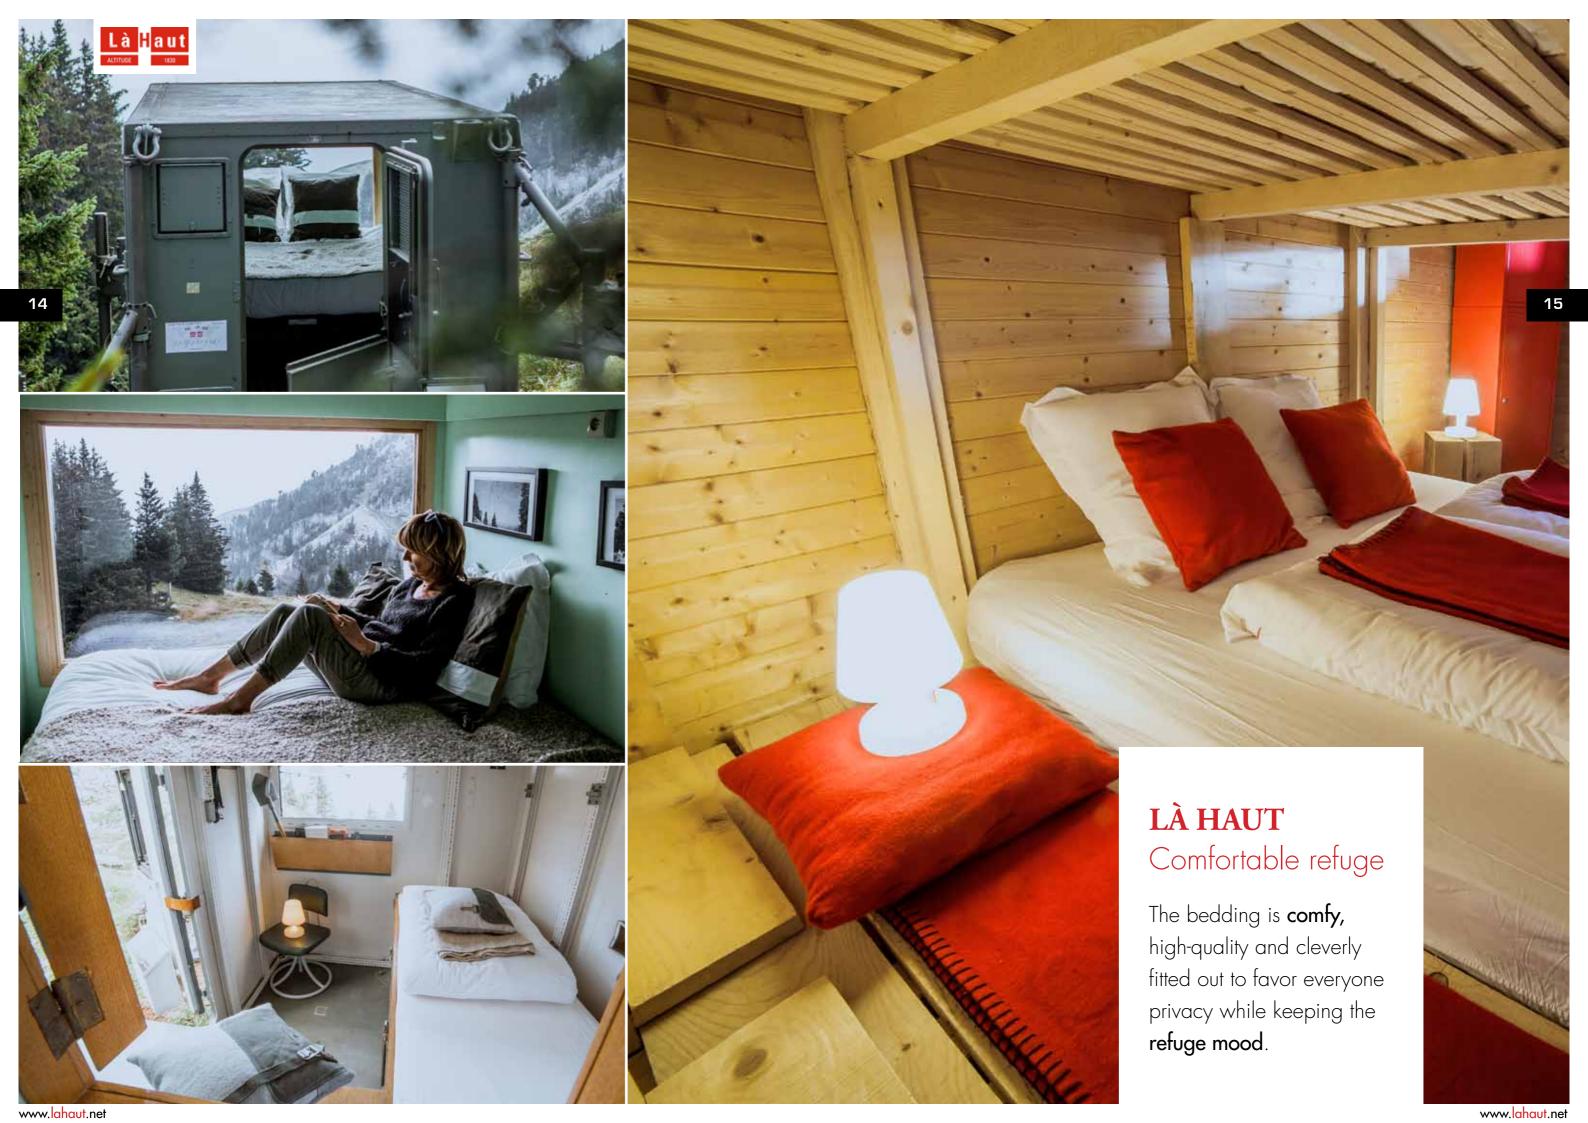

Là Haut is equipped with first aid kit : medecine, automatic defibrillator, direct telephone line.

www.lahaut.net

Once used during polar explorations, our two shelters were reorganized and decorated in such a way as to recreate the polar explorations' atmosphere but in a very cosy way.

With their exceptionnal views on the Mont-Blanc or on the lake of Annecy, you will be immersed in the nature.

For one or two persons, in addition to the refuge or independently, join to live an incredible experience!