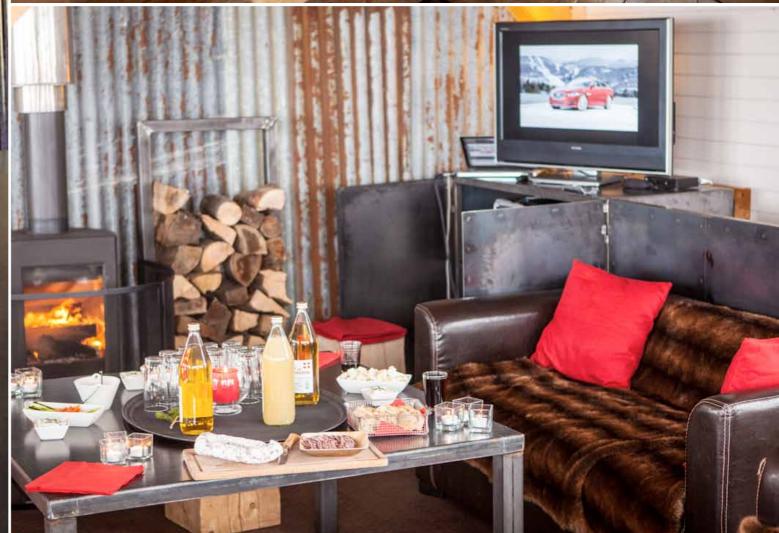

# LÀ HAUT « Le Comptoir »

In partnership with the famous brand Opinel, **Le** products and also cool or

Comptoir offers, in summer or winter, a wide range of knifes. There, you will find snacks made with regional hot drinks.

Convivial lively place, where it is good to meet, you can enjoy our panoramic terrace. It is the perfect place to relax between two ski slopes or after a hike.

Le Comptoir is open everyday during French shoool holidays (summer and winter) and also every weekends in winter.

Join us to savour our famous « Hot Diot » and to discover the « Monumental Opinel » that decorates Le Comptoir.