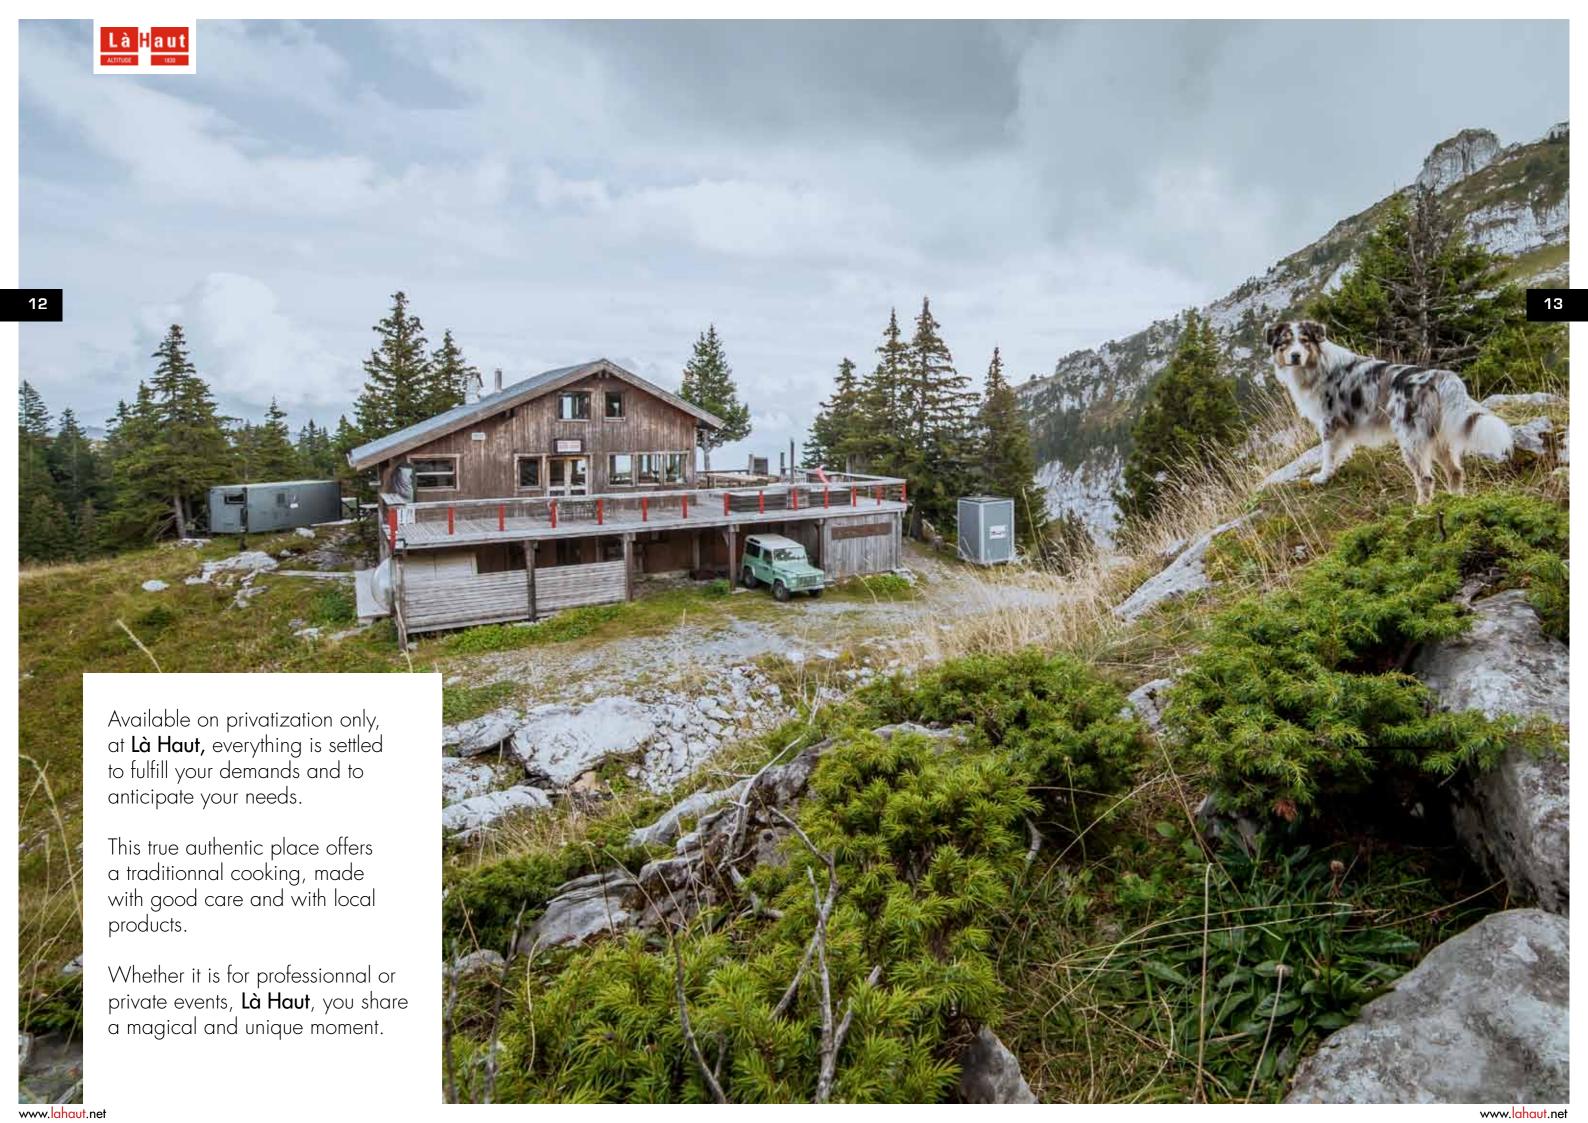

## « Là Haut Experience »

From one to three nights, « all inclusive » ...According to your desires!

Max. 20 persons (shelters included)

#### « Feels like home, Là Haut \*»

What if Là Haut became your holiday residence? Quickly enquire to share new exceptionnal moments Là Haut...

« Original Experience »

Spend a night in a polar explorator's shoes. A good way to enjoy fresh air, nature and stunning view.