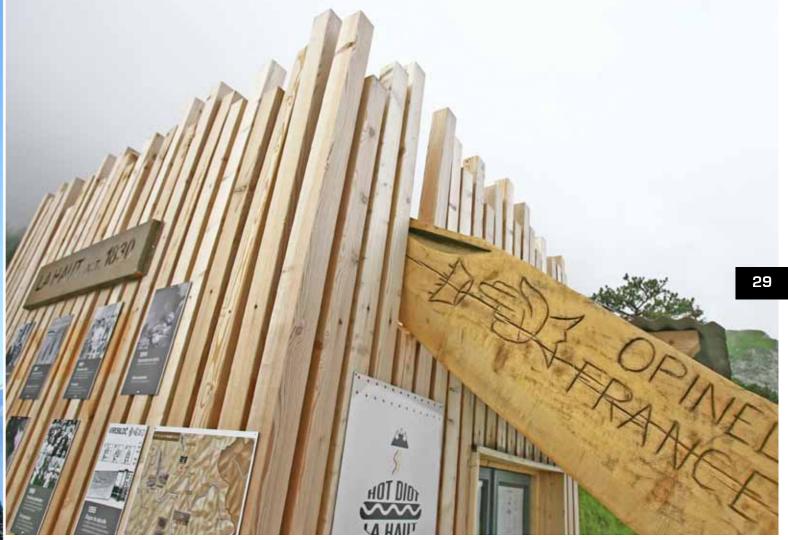

# LÀ HAUT « Le Comptoir »

In partnership with the famous brand Opinel, **Le** products and also cool or

Comptoir offers, in summer or winter, a wide range of knifes. There, you will find snacks made with regional hot drinks.

Convivial lively place, where it is good to meet, you can enjoy our panoramic terrace. It is the perfect place to relax between two ski slopes or after a hike.

Le Comptoir is open everyday during French shoool holidays (summer and winter) and also every weekends in winter.

Join us to savour our famous « Hot Diot » and to discover the « Monumental Opinel » that decorates Le Comptoir.