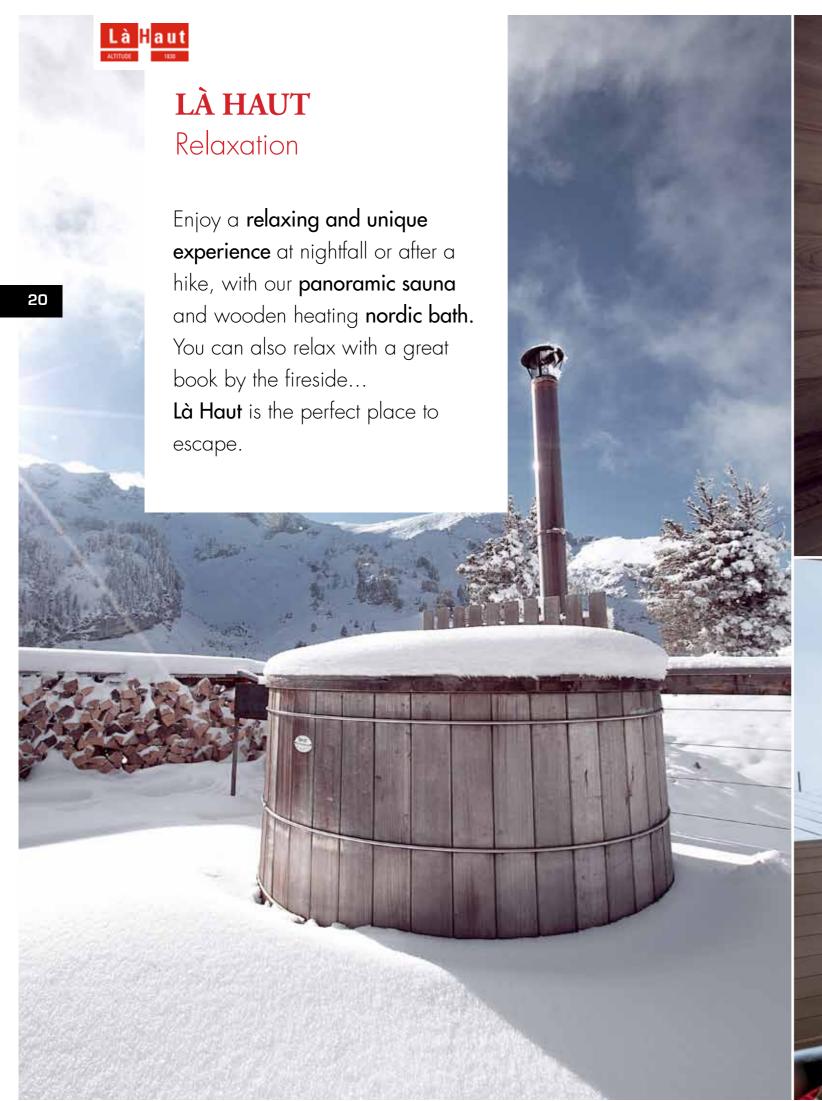

Là Haut is equipped with first aid kit : medecine, automatic defibrillator, direct telephone line.

www.lahaut.net

Once used during polar explorations, our two shelters were reorganized and decorated in such a way as to recreate the polar explorations' atmosphere but in a very cosy way.

With their exceptionnal views on the Mont-Blanc or on the lake of Annecy, you will be immersed in the nature.

For one or two persons, in addition to the refuge or independently, join to live an incredible experience!